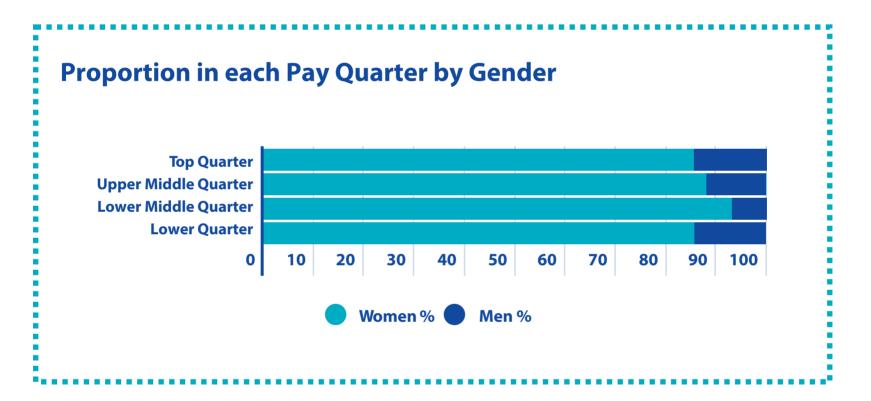

### **Gender Pay Comparisons by Quarter**

At 1st Homecare, women occupy 85.3% of the highest paid jobs and 85.3% of the lowest paid jobs.